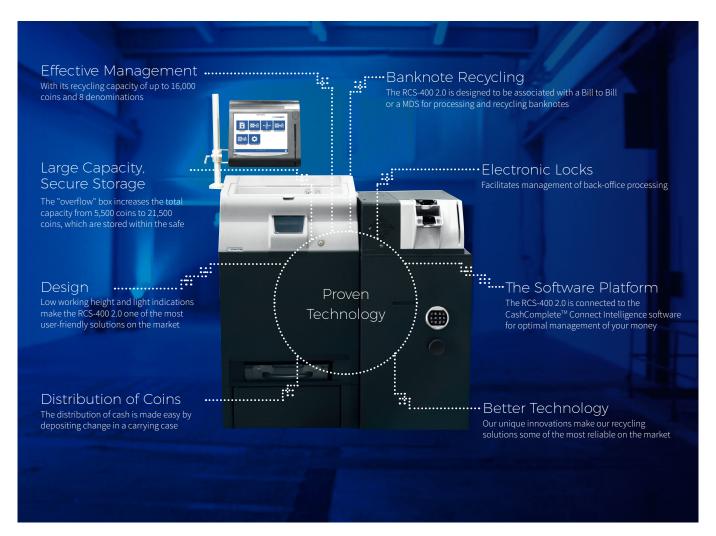

# RCS-400 2.0

The Complete Recycling Solution

Grey on the Outside Amazingly Bright on the Inside

Pair the RCS-400 2.0 with a banknote management module to complete the automation of your cash

RCS-400 2.0 paired with a SDM-504 banknote solution