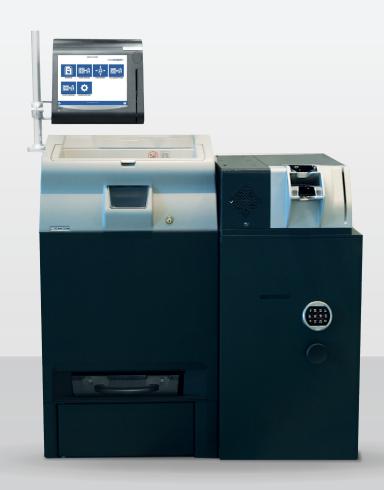

Pair the RCS-400 2.0 with a banknote management module to complete the automation of your cash

RCS-400 2.0 paired with a SDM-504 banknote solution

The Solution is driven by a Windows 10 touchscreen POS PC with raised PC mount, printer, card reader and barcode reader

 $RCS-400\ 2.0\ can be connected to the CashComplete {}^{TM}Connect back-office software for remote control of the PLC.$