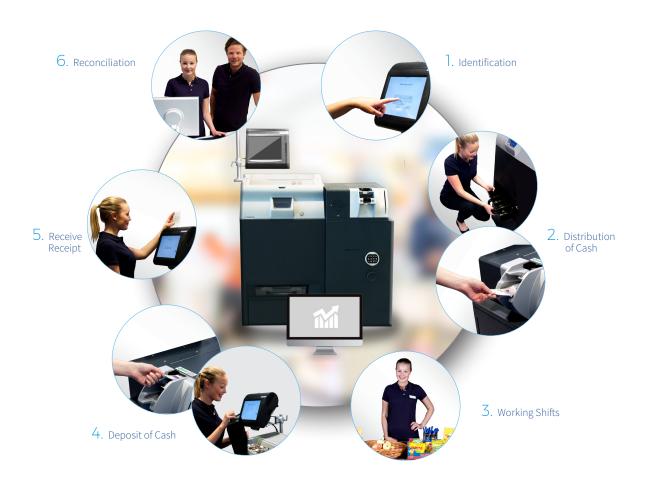

#### Efficiently Cycle Cash All Through Your Business

The steady flow of cash into your back office needs to be counted, allocated and secured quickly and efficiently. With the RCS Solution you take control of your cash through an efficient cash cycle in all areas of your business, from internal cash handling to CIT operations. This ensures both time and cost savings, as well as an improved customer service.

#### Optimised financial and operational control

The RCS-400 2.0 works with the CashComplete™ Connect management software to provide you ultimate financial and operation control of your cash flow. This cash management solution can be connected to an existing network and can be controlled remotely. It maximizes the value of your business as you benefit from the best in cash management technology.

#### The Simplest Process Can Be the Most Revolutionary

We believe that cash management can be fast and require minimal interaction. We offer you the benefit of automating your cash flow so that you have it in real-time on your computer or other connected device when you need it. It's as simple as that with the CashComplete<sup>TM</sup>Connect Software.