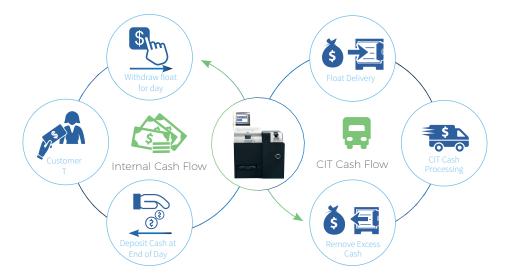

#### Efficiently Cycle Cash All Through Your Business

The steady flow of cash into your back office needs to be counted, allocated and secured quickly and efficiently. With the RCS Solution you take control of your cash through an efficient cash cycle in all areas of your business, from internal cash handling to CIT operations. This ensures both time and cost savings, as well as an improved customer service.