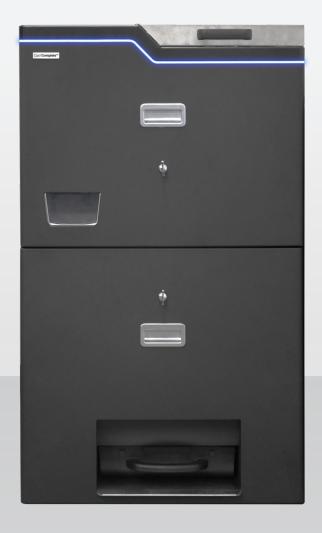

# **RCS-Active**

High Speed Coin Recycler

Float and Till Management Solution With Active Sorting® Technology

### Separate Access to Upper/Lower Compartments

Increase serviceability and security by reducing access to the coin vault